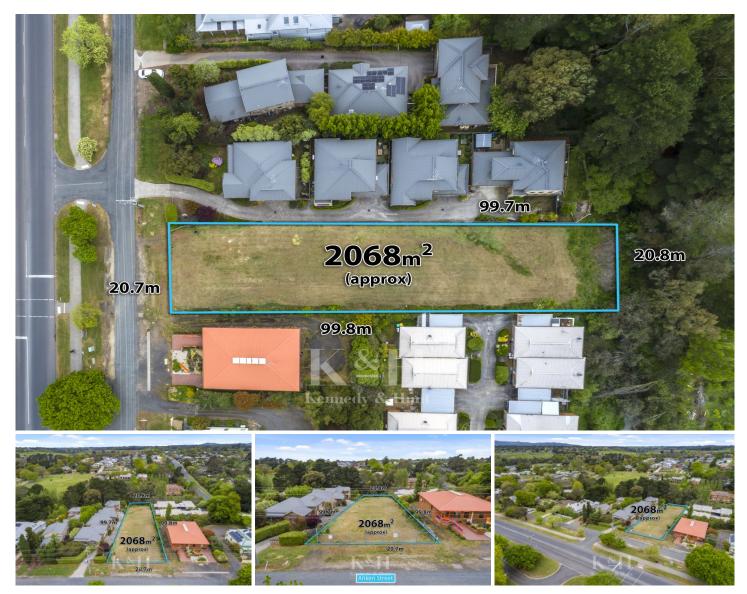

## 75 Aitken Street Gisborne VIC

A superb opportunity now exists to purchase this fabulous, residential zoned vacant allotment.

Enjoying an ideal central location on Aitken Street, this large parcel of land is within easy walking distance to all that Gisborne has to offer.

With a 20 metre (approx.) frontage and a depth of 100 metres (approx.), this allotment would suit a variety of uses including multiple townhouse / unit site (STCA), or the opportunity to create your dream home on a huge block, within a stone's throw to everything (STCA).

There is currently an approved planning permit in place for two high-end townhouses, making this 2,000m2 (approx.) allotment a developer's dream. **Price**: \$1,300,000-\$1,350,000

Land Size: 2068 sqm

View: https://www.kennedyandhunt.com.au/sale/vi