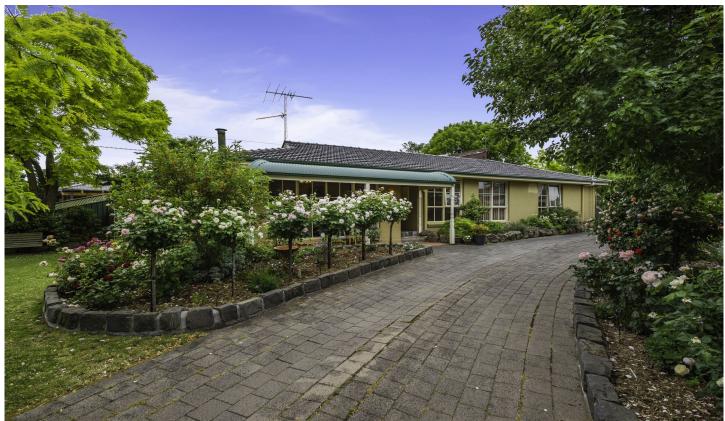

## 13 Worcester Road Gisborne VIC

6 or 12 MONTH TENANCY

Spacious 4 bedroom, or 3 bedroom plus study home.

With two bathrooms and an enormous rumpus / games room (includes pool table), plus a spacious kitchen complete with stainless steel appliances.

With inclusions such as natural gas ducted heating, ceiling fans to bedrooms, wood heaters and a split system for year round comfort.

Ample storage throughout and large laundry/mudroom.

Lovely gardens, meandering pathways plus private courtyard.

Single carport and room for 2 cars in the driveway.