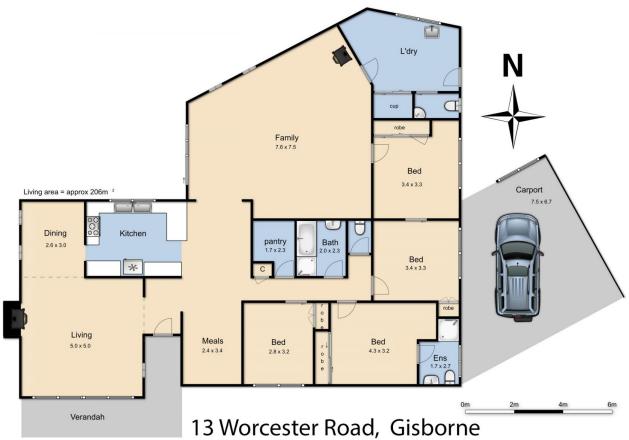

## 13 Worcester Road Gisborne VIC

6 or 12 MONTH TENANCY

Spacious 4 bedroom, or 3 bedroom plus study home.

With two bathrooms and an enormous rumpus / games room (includes pool table), plus a spacious kitchen complete with stainless steel appliances.

With inclusions such as natural gas ducted heating, ceiling fans to bedrooms, wood heaters and a split system for year round comfort.

Ample storage throughout and large laundry/mudroom.

Lovely gardens, meandering pathways plus private courtyard.

Single carport and room for 2 cars in the driveway.

## 4 🕮 2 🖺 3 🖨

**Building Size**: 22 sqm **Land Size**: 1366 sqm

View : https://www.k

: https://www.kennedyandhunt.com.au/lea se/vic/macedon-ranges/gisborne/residen

tial/house/7793123

Property Management Team 03 5428 2544