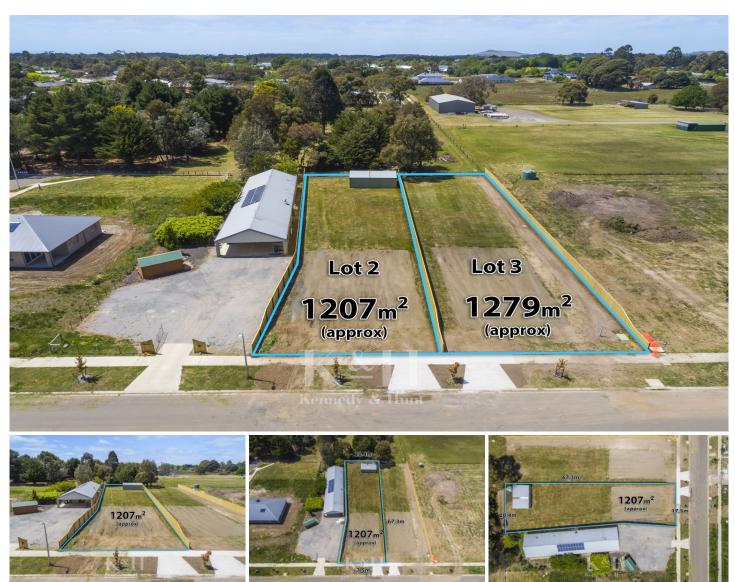

## 5 and 7 Lomandra Drive Gisborne VIC

Here is your chance to secure your own parcel of land within a superb new development.

With titles anticipated in coming months, you can begin planning your dream home or investment (STCA).

5 Lomandra Drive (Lot 2) - \$698,000 1,207m2 (approx.) with large shed (9.5m x 6.4m approx.)

7 Lomandra Drive (Lot 3) - \$695,000 1,279m2 (approx.)

With easy access to shops, cafes, schools, transport and parklands, these allotments are ideally located and offer the perfect place to live.