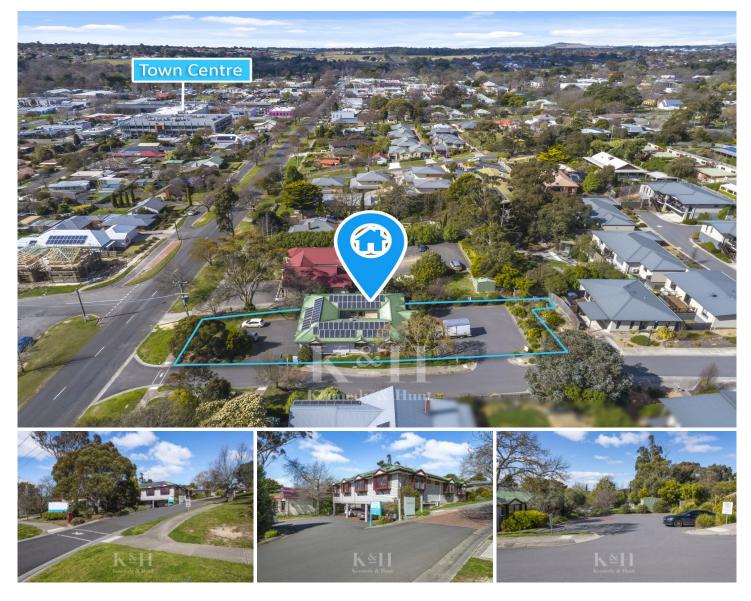

## 1/75 Hamilton Street Gisborne VIC

Situated on a spacious 770m2 (approx.) allotment, this exceptional commercial investment opportunity is ideally located on Hamilton St, Gisborne.

With a secure tenancy in place, 1/75 Hamilton St, Gisborne offers an immediate return on your investment.

Don't miss out on this outstanding commercial opportunity so close to Gisborne's CBD. Contact Jason Kennedy today on 0417 383 235...

Price Building Size : 187 sqm Land Size View

- : \$ 2,200,000

- : 770 sqm
  - : https://www.kennedyandhunt.com.au/sal e/vic/macedon-ranges/gisborne/commer cial/healthcare/7819981