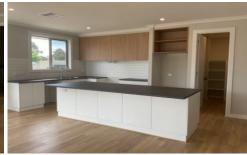

The central kitchen boasts a huge island bench, quality appliances, an abundance of soft close drawers, and a fantastic walk in pantry.

The open plan living area flows outdoors onto the covered alfresco.