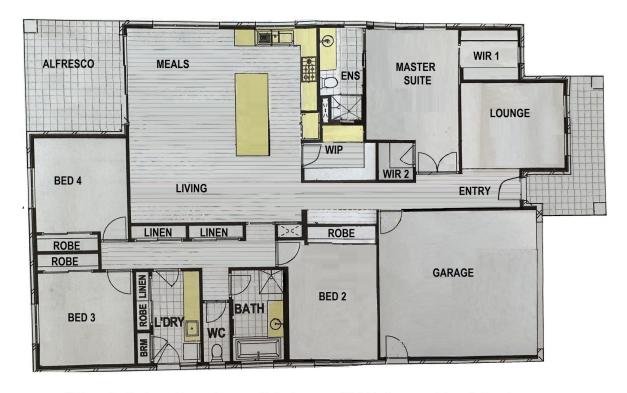

## 28 Snell Drive Gisborne VIC

Presenting a sought after opportunity to be the first ever resident, in an immaculate, brand new, quality built family home.

This great floor plan includes a light filled open plan living / meals area to the rear, plus a separate lounge to the front of the home.

The central kitchen boasts a huge island bench, quality appliances, an abundance of soft close drawers, and a fantastic walk in pantry.

The open plan living area flows outdoors onto the covered alfresco.

The main suite is located to the front of the home with two separate walk in robes and a superb ensuite.

## 28 SNELL DRIVE, GISBORNE

Whilst every attempt has been made to ensure the accuracy of the floorplan, no responsibility is taken for any error,omission or mis-statement. This plan is for illustrative purposes only, and should be used as such.