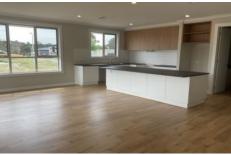

The central kitchen boasts a huge island bench, quality appliances, an abundance of soft close drawers, and a fantastic walk in pantry.

The open plan living area flows outdoors onto the covered alfresco.