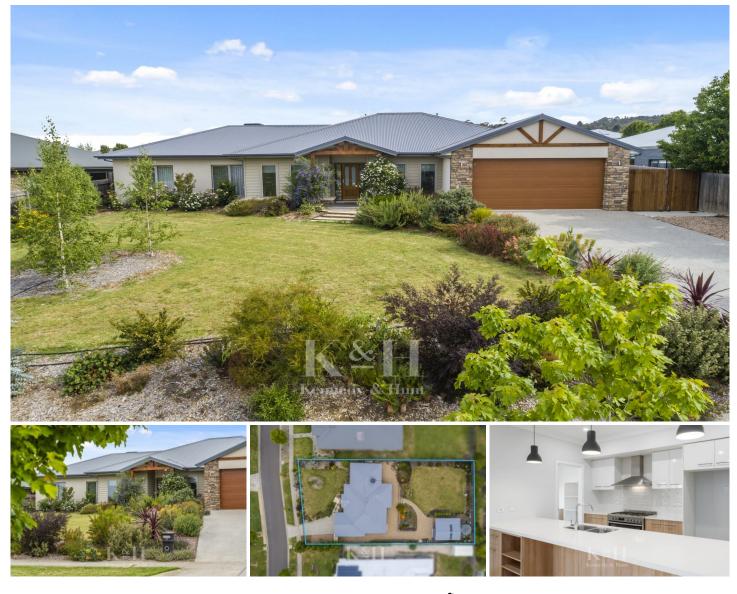

## 12 Kavanagh Court Gisborne VIC

Situated in a highly desirable locale, this lovingly constructed and impeccably maintained 'Stroud' home is only approximately four years young.

On the elevated side of the court on a large 1,626 m2 (approx.) allotment, 12 Kavanagh Court has instant kerb appeal with an inviting front façade, framed by beautiful, landscaped gardens.

The property is thoughtfully designed, so that the living spaces make the most of the pretty elevated outlook, along with magical garden views.

As you enter this contemporary home, you are immediately welcomed by the light filled open plan kitchen / dining / living area.