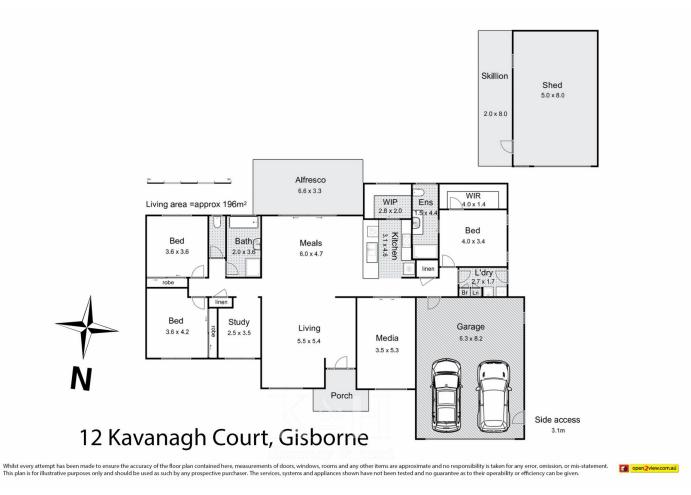

## 3 🛤 2 🚆 3 🚘

| <b>Building Size</b> | : 196   |
|----------------------|---------|
| Land Size            | : 1626  |
| View                 | : https |

sqm

6 sqm

: https://www.kennedyandhunt.com.au/sal e/vic/macedon-ranges/gisborne/residenti al/house/7830661