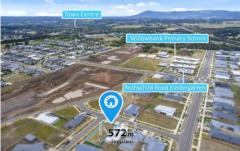

## 7 Kirkwood Street Gisborne VIC

Situated at 7 Kirkwood St, this vacant 572m2 (approx.) allotment, is located in the sought-after Willow estate, offering immense potential.

Perfectly positioned close to the Willowbank education precinct and reserve/parklands, this land is titled making it an ideal location to build your dream home or investment (STCA).

The Gisborne town centre is only a few minutes away and the Calder Freeway is easily accessible for those looking to commute.

Don't miss the opportunity to turn this blank canvas into something of your own.