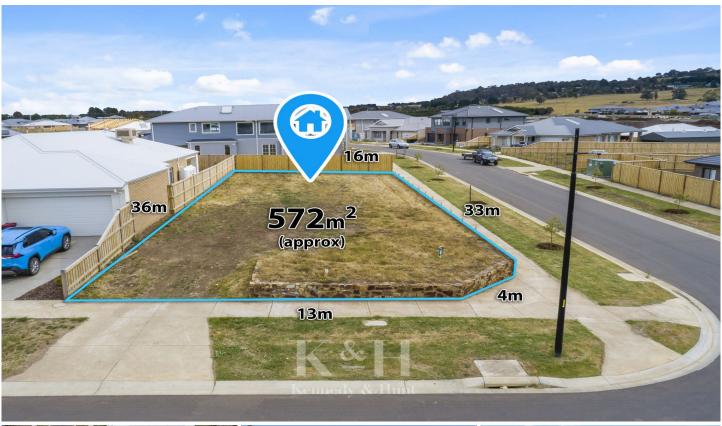

## 7 Kirkwood Street Gisborne VIC

Situated at 7 Kirkwood St, this vacant 572m2 (approx.) allotment, is located in the sought-after Willow estate, offering immense potential.

Perfectly positioned close to the Willowbank education precinct and reserve/parklands, this land is titled making it an ideal location to build your dream home or investment (STCA).

For more information, please contact Jason Kennedy at

**Price** : \$ 420,000 **Land Size** : 572 sqm

View : https://www.kennedyandhunt.com.au/sale/vi

c/macedon-ranges/gisborne/residential/land

/7831615

Jason Kennedy 03 5428 2544