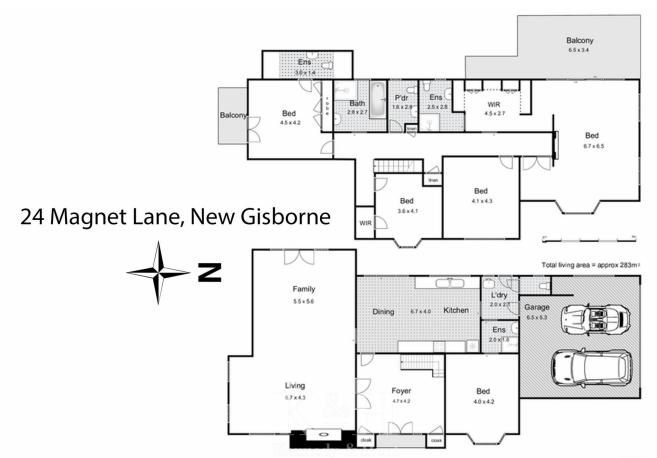

5 🗀 3 🔓 2 🖨

Land Size: 1.17 ha

View: https://www.kennedyandhunt.com.au/lease/

vic/macedon-ranges/new-gisborne/residenti

al/house/7832128

Property Management Team 03 5428 2544

Whilst every attempt has been made to ensure the accuracy of the floor plan contained here, measurements of doors, windows, rooms and any other items are approximate and no responsibility is taken for any error, omission, or mis-statement. This plan is for illustrative purposes only and should be used as such by any prospective purchaser. The services, systems and appliances shown have not been tested and no guarantee as to their operability or efficiency can be given.