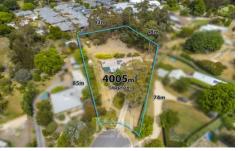

The enormous allotment (approx. 4,005 m2), tucked away at the end of a court, presents many options (STCA).

You may desire to completely redevelop the site (STCA), renovate and extend, or sit on the location as a long term investment.