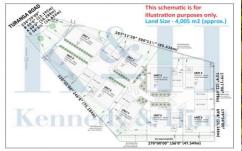

The enormous allotment (approx. 4,005 m2), tucked away at the end of a court, presents many options (STCA).

You may desire to completely redevelop the site (STCA), renovate and extend, or sit on the location as a long term investment.