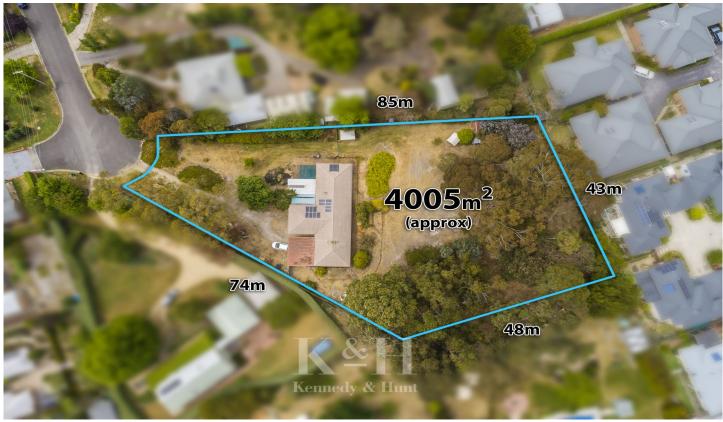

The enormous allotment (approx. 4,005 m2), tucked away at the end of a court, presents many options (STCA).

You may desire to completely redevelop the site (STCA), renovate and extend, or sit on the location as a long term investment.