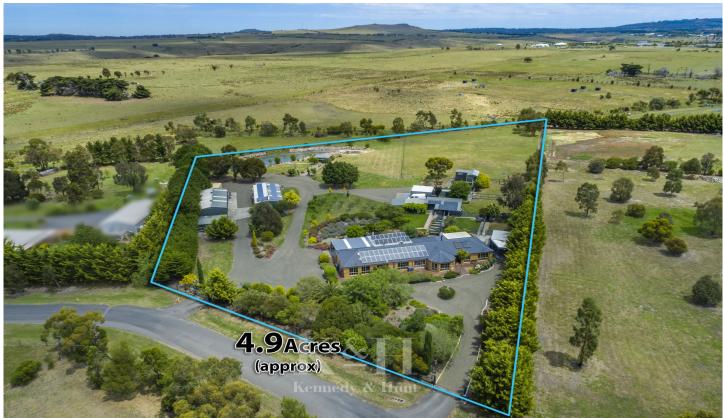

## 25 Trovatello Way Riddells Creek VIC

On a picturesque 4.94 acres (approx.) you are certain to delight in this captivating ranch-style residence and its substantial surrounds.

25 Trovatello Way, Riddells Creek perfectly blends the peace and tranquility offered by a rural lifestyle; whilst incorporating all of the conveniences and luxuries required by modern family living.

6 **2** 5 **2** 

Price : \$ 1,800,000 Land Size : 4.94 Acres

View: https://www.kennedyandhunt.com.au/sale/vi

c/macedon-ranges/riddells-creek/residential/

house/7844959

Jason Kennedy 03 5428 2544

Whilst every attempt has been made to ensure the accuracy of the floor plan contained here, measurements of doors, windows, rooms and any other items are approximate and no responsibility is taken for any error, omission, or mis-statement. This plan is for illustrative purposes only and should be used as such by any prospective purchaser. The services, systems and appliances shown have not been tested and no guarantee as to their operability or efficiency can be given.