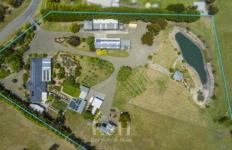

## 25 Trovatello Way Riddells Creek VIC

On a picturesque 4.94 acres (approx.) you are certain to delight in this captivating ranch-style residence and its substantial surrounds.

25 Trovatello Way, Riddells Creek perfectly blends the peace and tranquility offered by a rural lifestyle; whilst incorporating all of the conveniences and luxuries required by modern family living.

6 **2** 5 **2** 

Price : \$ 1,800,000 Land Size : 4.94 Acres

View: https://www.kennedyandhunt.com.au/sale/vi

c/macedon-ranges/riddells-creek/residential/

house/7844959

Jason Kennedy 03 5428 2544

Whilst every attempt has been made to ensure the accuracy of the floor plan contained here, measurements of doors, windows, rooms and any other items are approximate and no responsibility is taken for any error, omission, or mis-statement. This plan is for illustrative purposes only and should be used as such by any prospective purchaser. The services, systems and appliances shown have not been tested and no guarantee as to their operability or efficiency can be given.