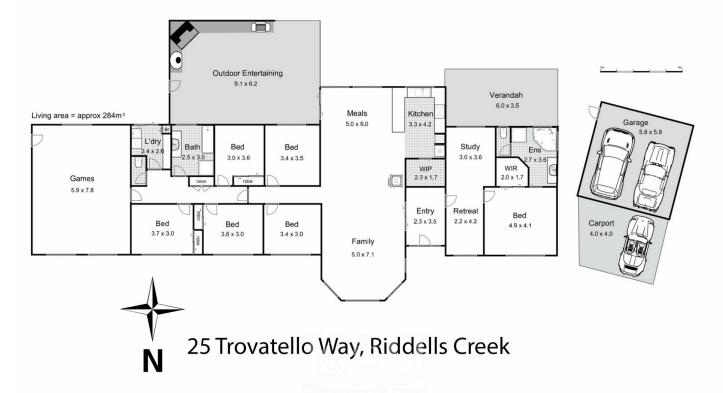

6 **2** 5 **2** 

Price : \$ 1,800,000 Land Size : 4.94 Acres

View: https://www.kennedyandhunt.com.au/sale/vi

c/macedon-ranges/riddells-creek/residential/

house/7844959

Jason Kennedy 03 5428 2544

Whilst every attempt has been made to ensure the accuracy of the floor plan contained here, measurements of doors, windows, rooms and any other items are approximate and no responsibility is taken for any error, omission, or mis-statement. This plan is for illustrative purposes only and should be used as such by any prospective purchaser. The services, systems and appliances shown have not been tested and no guarantee as to their operability or efficiency can be given.