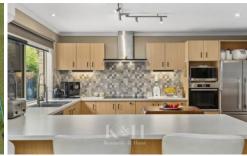

First impressions are of the significant gated entrance and circular driveway; which welcome you into the home, where seclusion and privacy are assured.

The light filled kitchen showcases lush garden views and is a chef's delight; complete with charming tiled splashback, WIP and complimented by quality appliances.