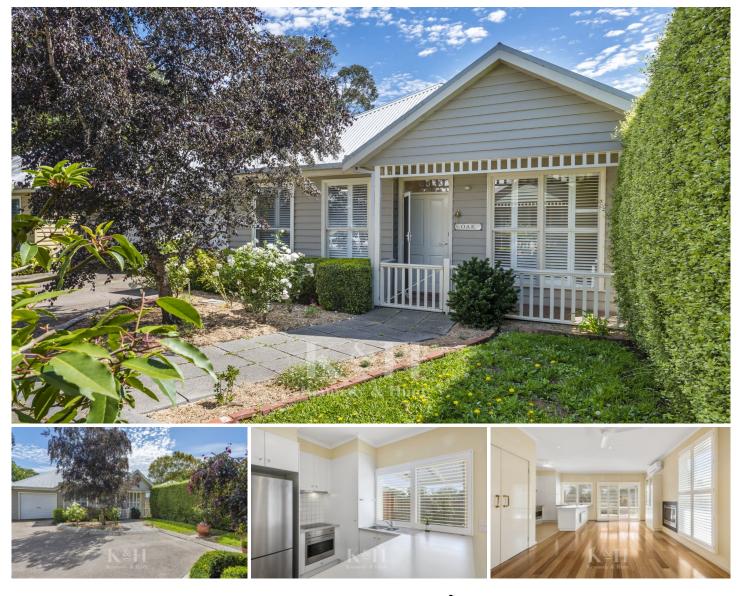

## 10/262-264 Station Road New Gisborne VIC

"Oak Cottage" is nestled in a lovely peaceful setting in 'The Mews', New Gisborne. This quality weatherboard cottage is positioned to the rear of the charming little pocket, housing only 10 other cottages, providing a secure and private environment.

Beautifully appointed, this generously proportioned one bedroom cottage offers more than anticipated. A front sitting room, complemented by built in cabinetry, has a delightful garden outlook making it the perfect place to unwind.

The light filled open plan kitchen/meals/living featuring quality appliances, ample cupboard space, large bench, and built in cabinetry, connects seamlessly with the north facing courtyard and alfresco.