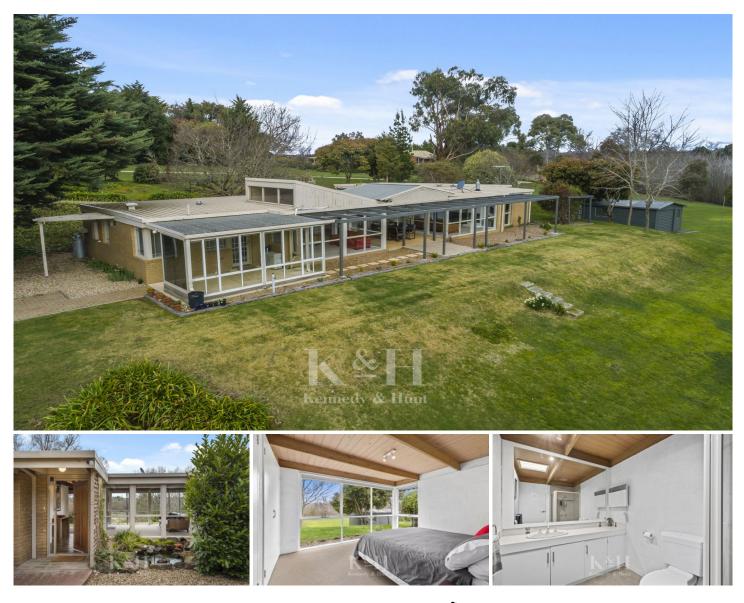

## **5 Erinvale Close Gisborne VIC**

In an elevated position with panoramic views of Gisborne.

Flooded with natural light through floor to ceiling windows, and offering a stunning outlook from every angle - yet embracing a sense of privacy.

This large allotment is conveniently situated within walking distance to town and has the bonus of direct pedestrian access to Jackson's Creek reserve.

The house features a well-equipped kitchen with WIP, a family room with cathedral ceiling and a cozy lounge with a gas log fire.

The west facing undercover alfresco is the perfect place to enjoy gorgeous sunsets.