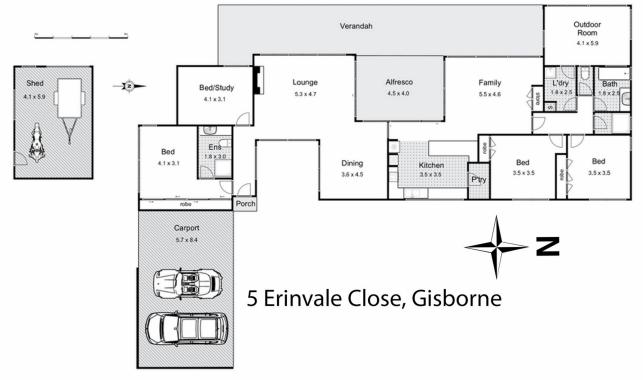

## 4 🛤 2 🚔 2 🖨

Land Size : 5010 sqm

: https://www.kennedyandhunt.com.au/lease/ vic/macedon-ranges/gisborne/residential/ho use/7903697

View

Property Management Team 03 5428 2544

Living area = approx 167m<sup>2</sup>

Whilst every attempt has been made to ensure the accuracy of the floor plan contained here, measurements of doors, windows, rooms and any other items are approximate and no responsibility is taken for any error, omission, or mis-statement. This plan is for illustrative purposes only and should be used as such by any prospective purchaser. The services, systems and appliances shown have not been tested and no guarantee as to their operability or efficiency can be given.