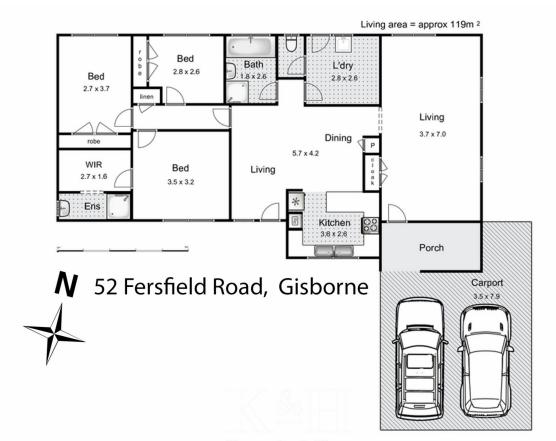

## 52 Fersfield Road Gisborne VIC

This very comfortable home comprises an open plan kitchen/dining space, a large living area and three bedrooms.

The main bedroom features a WIR and shower room while a central family bathroom and separate WC service the two additional bedrooms.

Both further bedrooms include BIR's.

Reverse cycle split system to the living area, with an electric cooktop and oven to the kitchen.

In addition to the huge backyard, the property also boasts a double carport to the front, plus a large garden shed for all your storage needs.

3 📭 2 🖺 2 🖨

**View :** https://www.kennedyandhunt.com.au/lease/vic/m acedon-ranges/gisborne/residential/house/79208 78

Property Management Team 03 5428 2544

Whilst every attempt has been made to ensure the accuracy of the floor plan contained here, measurements of doors, windows, rooms and any other items are approximate and no responsibility is taken for any error, omission, or mis-statement. This plan is for illustrative purposes only and should be used as such by any prospective purchaser. The services, systems and appliances shown have not been tested and no guarantee as to their operability or efficiency can be given.