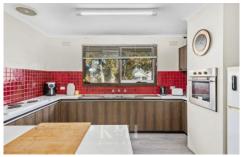

Both further bedrooms include BIR's.

Reverse cycle split system to the living area, with an electric cooktop and oven to the kitchen.

In addition to the huge backyard, the property also boasts a double carport to the front, plus a large garden shed for all your storage needs.