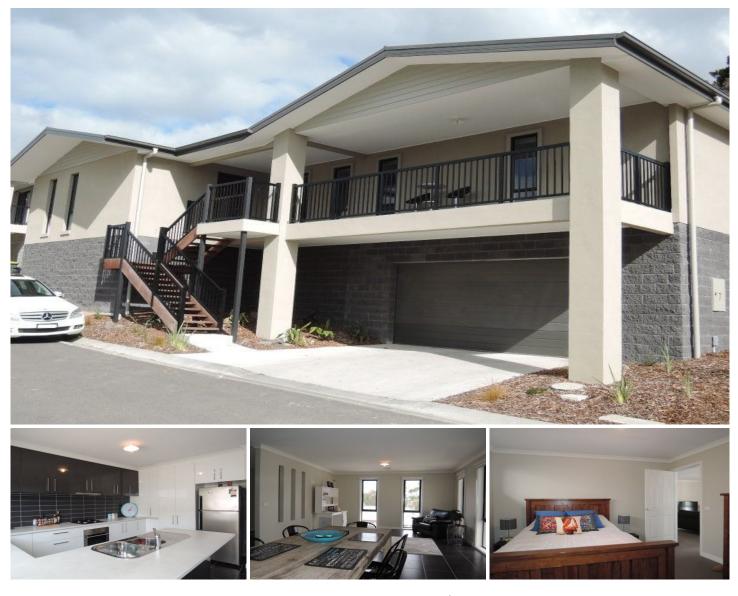

## 7/75 Hamilton Street Gisborne VIC

This modern townhouse comprises two bedrooms, main bedroom is complete with walk-in robe and ensuite.

Spacious open plan kitchen/meals area, kitchen appointed with gas cooking, dishwasher, soft close cupboards and drawers.

Living area that opens onto large balcony with spectacular views of the Macedon Ranges.

Central bathroom, separate toilet, and laundry.

Natural gas ducted heating throughout as well as split system heating and cooling.

Private courtyard, double remote garage with integrated access.

View : https://www.kennedyandhunt.com.au/lease/vic/m acedon-ranges/gisborne/residential/townhouse/7 930719

Property Management Team 03 5428 2544