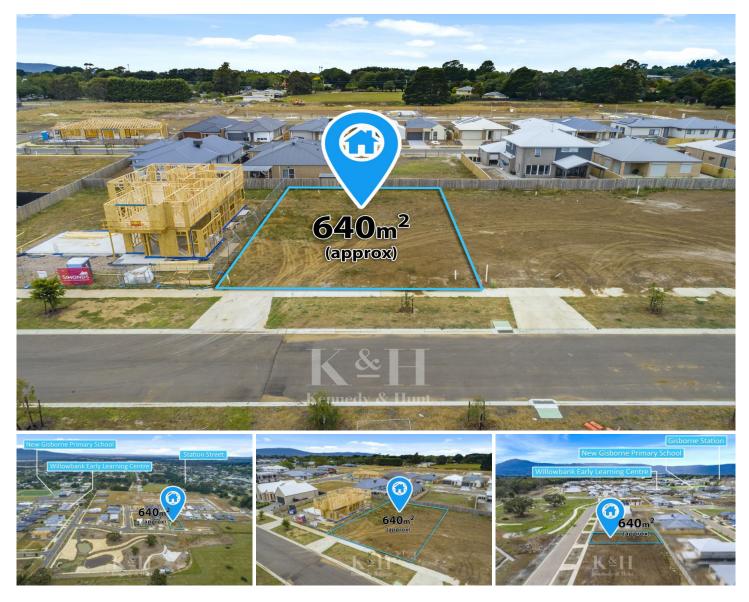

## 11 Claude Crescent New Gisborne VIC

Explore the potential of this approximately 640m2 (approx.) vacant block of land located in the highly sought-after 'Cathlaw on Ferrier' estate. Its prime location opposite the recreation reserve offers limitless possibilities to build your dream home or investment property (STCA).

"Cathlaw on Ferrier" boasts an ideal location that is conveniently within walking distance of the Gisborne train station, local primary schools, a brand new childcare centre, medical facilities, and a café. Additionally, residents can enjoy easy access to Gisborne and the Calder Freeway. Don't miss out on the chance to make this blank canvas your own.