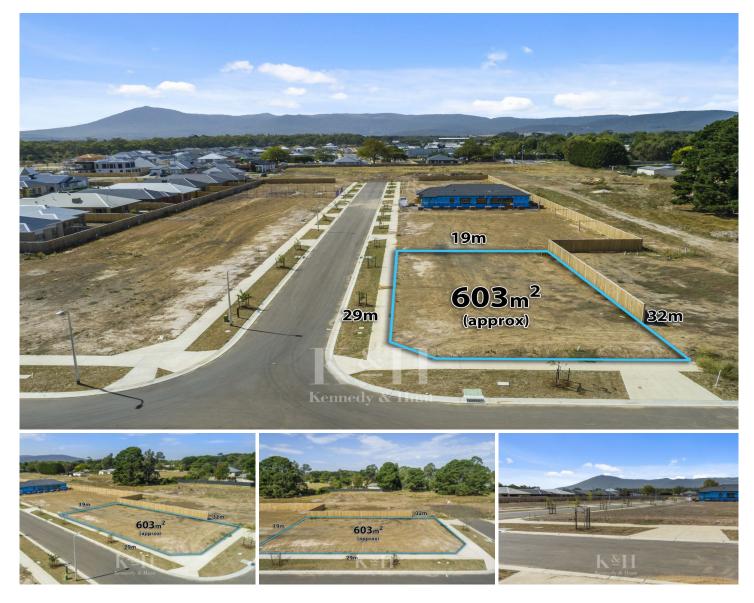

## 8 Elsa Way New Gisborne VIC

Unlock the potential of this 603m2 (approx.) vacant block of land, in the highly sought-after 'Cathlaw on Ferrier' estate. Tucked away from main roads, this vacant land is calling for your dream home, and is available to build on now (STCA).

Contact Jason Kennedy today on 0417 383 235.

DISCLAIMER: All dimensions are approximate only. Particulars given are for general information only and do

Price : \$495,000

Land Size : 603 sqm

View

: https://www.kennedyandhunt.com.au/sale/vi c/macedon-ranges/new-gisborne/residential /land/7952753