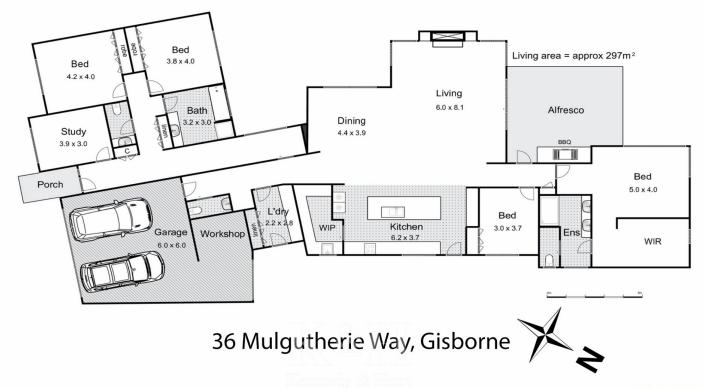

## 36 Mulgutherie Way Gisborne VIC

Welcoming you with unparalleled attention to detail, 36 Mulgutherie Way, boasts superior finishes and bespoke design, with the distinguished four-bedroom plus study home promising enduring quality.

Nestled in one of Gisborne's prime locations, the understated contemporary facade belies the luxury and elegance within. Meticulously constructed by Mount Gisborne Homes, every aspect of this residence has been carefully considered, from its orientation on the 1,000m (approx.) allotment to optimize natural light, to its seamless integration with its garden surrounds to its impeccable interior finishes.

Travertine garden steps lead to a full-height glass entry door, creating an immediate sense of grandeur. Upon entry, a custom-fitted study overlooks the front garden

4 📮 2 🚍 2 🚍

Price : \$1,850,000 Building Size : 297 sqm Land Size : 1000 sqm

Land Size : 1000 sqm View : https://ww

: https://www.kennedyandhunt.com.au/sal e/vic/macedon-ranges/gisborne/residenti

al/house/7954218

Jason Kennedy 03 5428 2544

Whilst every attempt has been made to ensure the accuracy of the floor plan contained here, measurements of doors, windows, rooms and any other items are approximate and no responsibility is taken for any error, omission, or mis-statement his plan is for illustrative purposes only and should be used as such by any prospective purchaser. The services, systems and appliances shown have not been tested and no guarantee as to their operability or efficiency can be given.