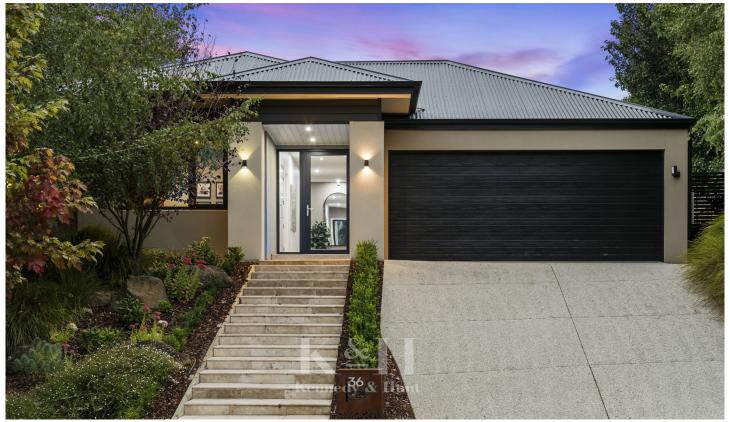

## 36 Mulgutherie Way Gisborne VIC

Welcoming you with unparalleled attention to detail, 36 Mulgutherie Way, boasts superior finishes and bespoke design, with the distinguished four-bedroom plus study home promising enduring quality.

Nestled in one of Gisborne's prime locations, the understated contemporary facade belies the luxury and elegance within. Meticulously constructed by Mount Gisborne Homes, every aspect of this residence has been carefully considered, from its orientation on the 1,000m (approx.) allotment to optimize natural light, to its seamless integration with its garden surrounds to its impeccable interior finishes.

Travertine garden steps lead to a full-height glass entry door, creating an immediate sense of grandeur. Upon entry, a custom-fitted study overlooks the front garden

4 📮 2 🚍 2 🚍

Price : \$1,850,000 Building Size : 297 sqm Land Size : 1000 sqm