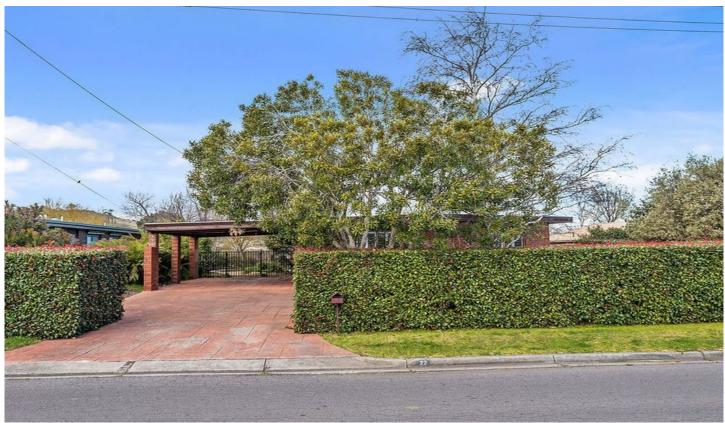

## 22 Farrell Street New Gisborne VIC

Well maintained brick veneer home on a good sized allotment offering 4 bedrooms, light-filled kitchen/meals area, separate lounge and further rumpus room.

Inside features gas ducted heating, dishwasher, electric cooking, wood heater, and air conditioner.

Established gardens, secure fenced rear yard, double carport and garden shed.

Set in a great family-friendly location, only a short walk to the train station, schools, child care facilities, and park. Also offering easy freeway access.