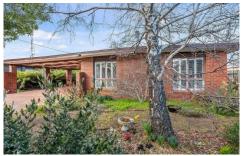

## 22 Farrell Street New Gisborne VIC

Well maintained brick veneer home on a good sized allotment offering 4 bedrooms, light-filled kitchen/meals area, separate lounge and further rumpus room.

Inside features gas ducted heating, dishwasher, electric cooking, wood heater, and air conditioner.

Established gardens, secure fenced rear yard, double carport and garden shed.

Set in a great family-friendly location, only a short walk to the train station, schools, child care facilities, and park. Also offering easy freeway access.