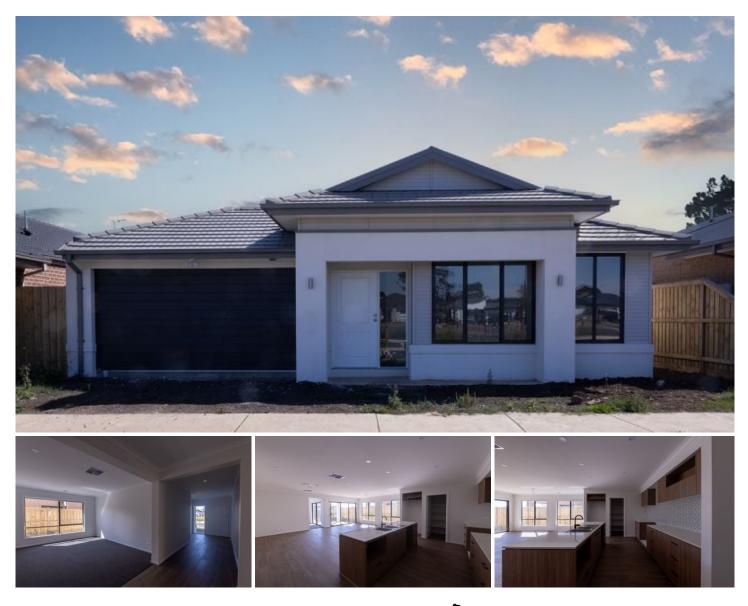

## 26 Hanrahan Street Gisborne VIC

Showcasing a lovely parkland aspect in a fantastic family-oriented pocket, here is a sought-after opportunity to be the first to live in an immaculate, well-considered family home.

The generous floor plan includes a light filled open plan living/meals area to the rear, along with a large rumpus/theatre room plus a separate lounge/sitting room to the front of the home.

The striking central kitchen boasts a huge island bench, with quality appliances to come, stunning feature tiles, stone benchtops, and a fantastic walk-in pantry.

The spacious living area flows outdoors onto the covered alfresco.