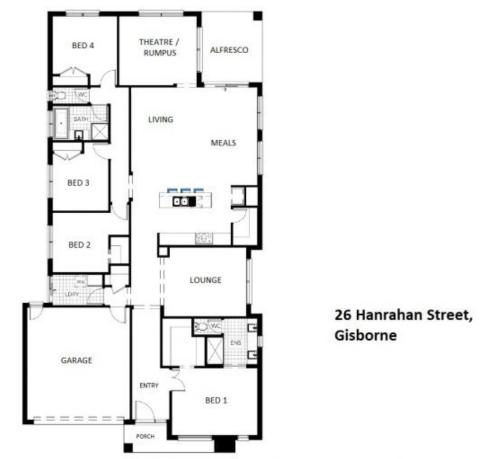

The generous floor plan includes a light filled open plan living/meals area to the rear, along with a large rumpus/theatre room plus a separate lounge/sitting room to the front of the home.

The striking central kitchen boasts a huge island bench, with quality appliances to come, stunning feature tiles, stone benchtops, and a fantastic walk-in pantry.

The spacious living area flows outdoors onto the covered alfresco.

## 4 🛤 2 🚰 2 🚘

- Price : Under Application
- View : https://www.kennedyandhunt.com.au/lease/vic/m acedon-ranges/gisborne/residential/house/79622 37

Property Management Team 03 5428 2544

Whilst every attempt has been made to ensure the accuracy of the floorplan, no responsibility is taken for any error,omission or mis-statement. This plan is for illustrative purposes only, and should be used as such.