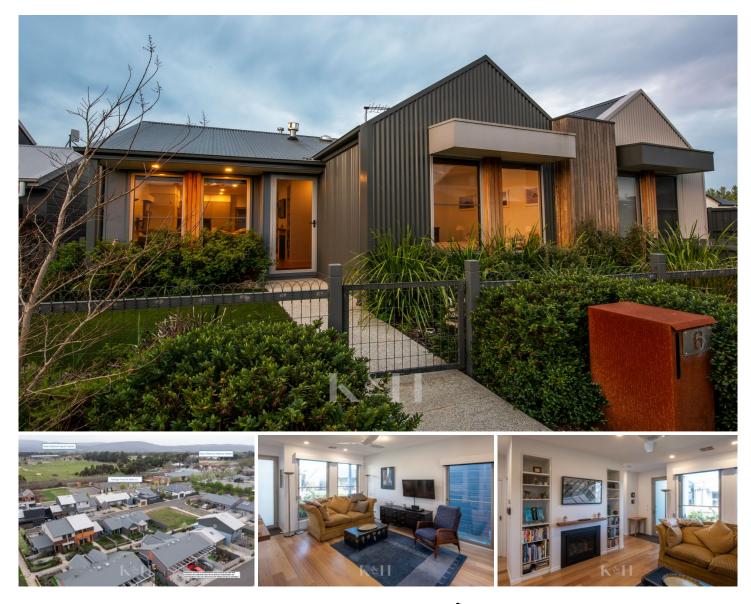

6/1 Cover Drive New Gisborne VIC

Offering a low-maintenance lifestyle, in a sought-after pocket of New Gisborne, this gorgeous townhouse presents a rental opportunity not to be missed.

This meticulously maintained, single-level townhouse offers a well-considered floor plan and modern finishes. The open-plan living space features rich floorboards, and a central fireplace which is perfect for cold winter nights. The sleek kitchen features integrated appliances and the adjacent dining area completes this space.

To the front of the property, you will find the main bedroom with abundant storage, and a versatile home office/guest bedroom is located to the rear. The central bathroom features a walk-in shower and a stone-topped vanity.

Additional features include:

- Price : Under Application
- View : https://www.kennedyandhunt.com.au/lease/vic/m acedon-ranges/new-gisborne/residential/townhou se/7978735

Property Management Team 03 5428 2544